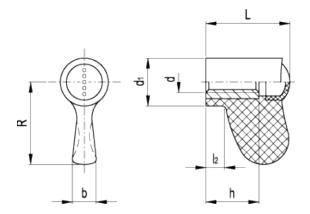

# C1 RAL 7021 C2 RAL 2004 C3 RAL 7035 C4 RAL 1021 C5 RAL 5024 C6 RAL 3000

| Standard Elements |                | Main dimensions |    |                |     |    | Mounting hole   |    | Weight |
|-------------------|----------------|-----------------|----|----------------|-----|----|-----------------|----|--------|
| Code              | Description    | R               | L  | d <sub>1</sub> | 12  | b  | d <sub>6H</sub> | h  | g      |
| 225236-*          | ESN.55 B-M6-*  | 27.5            | 28 | 16             | 6.5 | 8  | M6              | 18 | 15     |
| 225241-*          | ESN.55 B-M8-*  | 27.5            | 28 | 16             | 6.5 | 8  | M8              | 18 | 14     |
| 225406-*          | ESN.70 B-M8-*  | 35              | 36 | 20             | 8   | 10 | M8              | 20 | 29     |
| 225411-*          | ESN.70 B-M10-* | 35              | 36 | 20             | 8   | 10 | M10             | 20 | 28     |